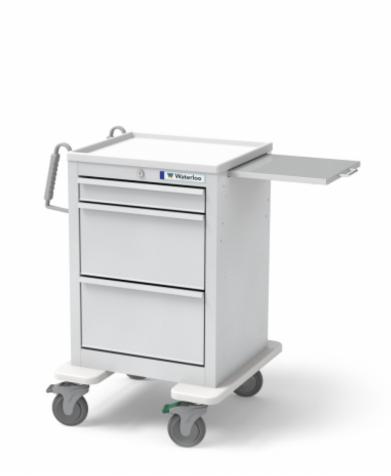

## 3-Drawer Short (ESGKU-399-LTG)

waterloohealthcare.com/product/3-drawer-short-esgku-399-ltg

Waterloo value carts are designed with budget and size in mind. If you need a compact mobile storage solution that keeps an eye on your pocketbook thenour Value cart is for you!

#### Standard Features include:

Centralized key lock

Ball bearing glide drawers.

Removable ABS plastic top.

5" Premium easy roll casters (two braking, one steering, and one full swivel).

Stabilizer base with high impact nylon reinforced polycarbonate bumper.

## **SPECIFICATIONS**

Frame Type: STEEL-JUNIOR

Frame Size: SHORT

Drawer

Dimensions: 16.5"w x

Economy size

9-9

Drawer Height: 3-

16.5"d

drawer

2 drawers

Dimensions: 23"w x 24.5"d x

36"h

#### Frame Color: LTG

#### Drawer Color: LIGHT GRAY