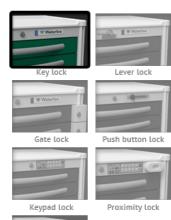

Waterloo value carts are designed with budget and size in mind. If you need a compact mobile storage solution that keeps an eye on your pocketbook thenour Value cart is for you!

#### Standard Features include:

Centralized key lock

Ball bearing glide drawers.

Removable ABS plastic top.

5" Premium easy roll casters (two braking, one steering, and one full swivel).

Stabilizer base with high impact nylon reinforced polycarbonate bumper.

SKU: ESGKU-399-LTG Category: Economy/Value Carts

## Description

## **SPECIFICATIONS**

Frame Type: STEEL-JUNIOR

Frame Size: SHORT

Drawer

Dimensions: 16.5"w x

Economy size

9-9

Drawer Height: 3-

16.5"d

drawer



2 drawers





Dimensions: 23"w x 24.5"d x

36"h

#### Frame Color: LTG



#### Drawer Color: LIGHT GRAY



# Lock System: KEY LOCK



Dual Access lock

#### Top: REMOVEABLE PLASTIC



Flexible plastic top

### Bumpers: STABILIZER BASE





No bumpers

#### Casters: 5" STANDARD





Caster (1 locking) 3" Caster (1 locking)